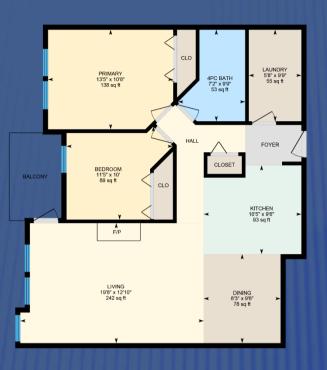

## **Stunning Mountain Panorama Views**

Bedrooms 2 Bathrooms

Fin. Sq.Ft 897

Vaulted Windows Let In Lots Of Natural Light

Relax, Unwind & Recharge

Kitchen – Ample Counter+Cabinet Space

Kitchen With Eating Bar

Virtual Tour - https://youriguide.com/409\_1151\_sidney\_st\_canmore\_ab/

Primary Bedroom With Vaulted Ceiling Let's You Wake Up To Great Mountain Views

Second Bedroom

4pc Bath

Separate Dining Area

3 6 ft

## TOTAL FIN. SQFT = 897 TOTAL INT. ABOVE GRADE SQFT= 897